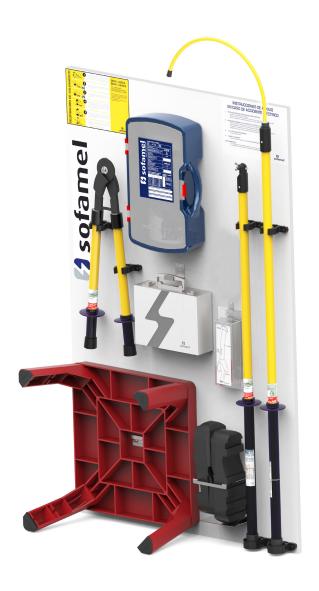

## Mod. SZ-51M

In the event of an electrical accident, fast intervention is essential. The panel contains all the rescue tools in a single place making it accessible to all users when an intervention is necessary.

| Code     | Description | Ref.   |
|----------|-------------|--------|
| 690110   | Spanish     | SZ-51M |
| 690110 I | English     | SZ-51M |
| 690110 F | French      | SZ-51M |

Composed of a 1 x 1.6 m board that contains the following elements:

- 1 BS-45 rescue pole
- 1 5-36 kV voltage detector with pole
- 1 plastic case for gloves
- 1 pair of dielectric gloves (class 3)
- 1 SZ-57/25 insulated wire cutter
- 1 pipette
- 1 45 kV insulating stool
- 1 pair of insulating shoes
- 1 first aid plate
- 1 instruction plate