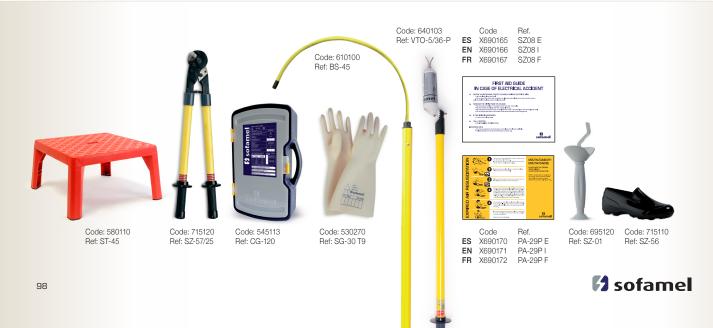

- 1 BS-45 rescue pole
- 1 5-36 kV voltage detector with pole
- 1 plastic case for gloves
- 1 pair of dielectric gloves (class 3)
- 1 SZ-57/25 insulated wire cutter
- 1 pipette
- 1 45 kV insulating stool
- 1 pair of insulating shoes
- 1 first aid plate
- 1 instruction plate